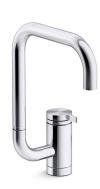

## **Components®**

Single-handle bar sink faucet with two-function extended-reach spout **K-28290** 

### **Features**

- High-arch swing spout with 155° rotation offers superior clearance and unrivaled reach for filling pitchers and standard cleanup
- Innovative two-function aerator allows users to switch from aerated stream to SoftRinse™ spray with a simple 30° twist of the end of the spout
- SoftRinse™ is a light spray ideal for washing hands or rinsing glassware
- KOHLER® ceramic disc valves exceed industry longevity standards for a lifetime of durable performance
- Single lever handle makes adjusting water temperature easy with one hand
- Temperature memory allows faucet to be turned on and off at the temperature set during prior usage
- 1.5 gpm (5.7 lpm) maximum flow rate at 60 psi (4.14 bar)

### Material

- Premium metal construction for durability and reliability
- KOHLER® finishes resist corrosion and tarnishing