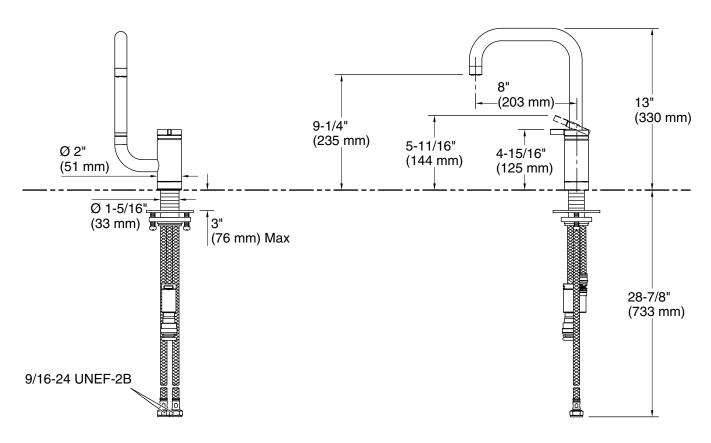

## **Technical Information**

All product dimensions are nominal.

Faucet:

Flow rate: 1.5 gal/min (5.7 l/min)

Sidespray:

Flow rate: 2.2 gal/min (8.3 l/min)

Pressure: 60 psi (4.1 bar)

Drain included: No