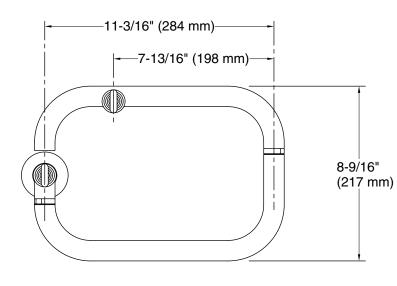

# **Technical Information**

All product dimensions are nominal.

Faucet:

Flow rate: 3.5 gal/min (13.2 l/min)