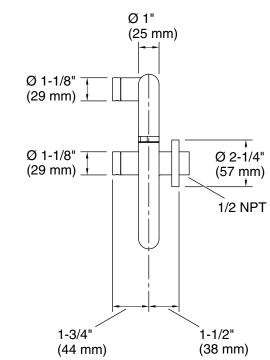

# **Technical Information**

All product dimensions are nominal.

Faucet:

Flow rate: 3.5 gal/min (13.2 l/min)