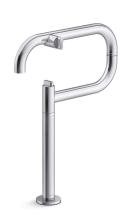

# Components® Deck-mount pot filler K-28275

### **Features**

- Articulating spout with 360° rotation offers superior clearance for filling pots on cooktops and ranges
- Single knob handle with main knob handle shutoff
- 3.2 gpm (12.1 lpm) flow rate at 60 psi (4.14 bar)
- KOHLER® ceramic disc valves exceed industry longevity standards for a lifetime of durable performance
- Coordinates with other products in the Components collection