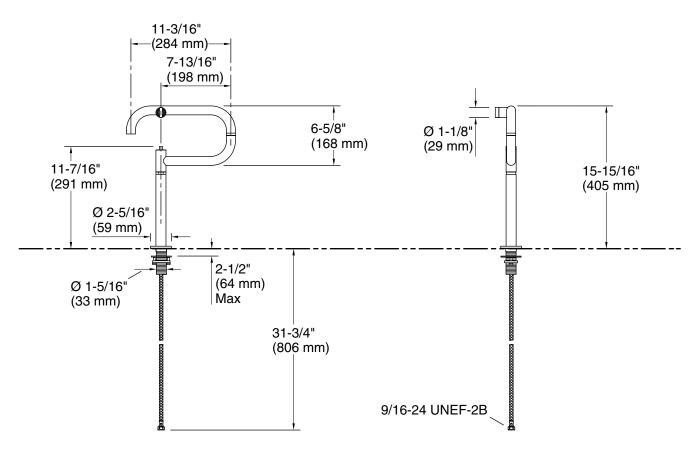

cet Lifetime Limited Warranty

See website for detailed warranty information.

### **Available Colors/Finishes**

Color tiles intended for reference only.

| Color | Code | Description                       |
|-------|------|-----------------------------------|
|       | CP   | Polished Chrome                   |
|       | SN   | Vibrant® Polished Nickel          |
|       | AF   | Vibrant® French Gold              |
|       | VS   | Vibrant® Stainless                |
|       | BV   | Vibrant® Brushed Bronze           |
|       | BL   | Matte Black                       |
|       | 2MB  | Vibrant® Brushed Moderne Brass    |
|       | TT   | Vibrant Titanium                  |
|       | BMB  | Matte Black with Moderne<br>Brass |





## **Components®**

Deck-mount pot filler **K-28275** 



### **Technical Information**

All product dimensions are nominal.

### Faucet:

Flow rate: 3.5 gal/min (13.2 l/min)

### **Notes**

Install this product according to the installation guide.