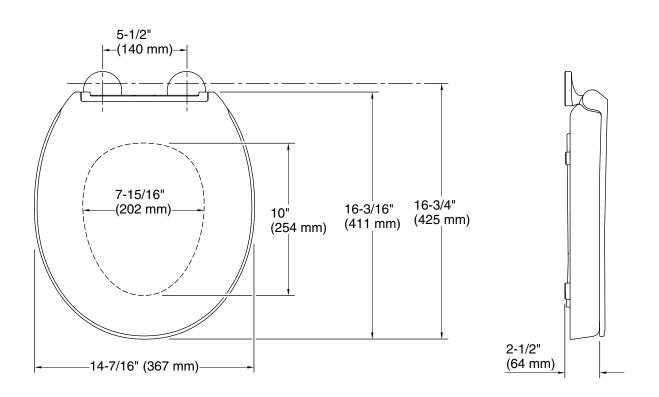

## **Technical Information**

All product dimensions are nominal.

Seat shape type: Round-front
Seat front type: Closed-front
Seat-mounting 5-1/2" (140 mm)

holes: