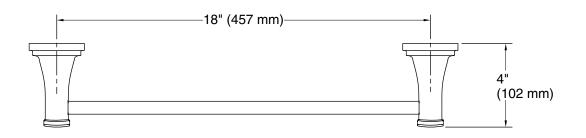

#### **Features**

- 18" (457 mm) towel bar.
- Coordinates with other products in the Riff collection.

### **Technical Information**

All product dimensions are nominal.

Material: Zinc, Stainless Steel