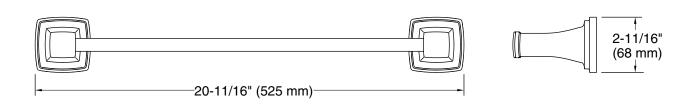

#### **Features**

- 18" (457 mm) towel bar.
- Coordinates with other products in the Riff collection.

### **Technical Information**

All product dimensions are nominal.

Material: Zinc, Stainless Steel