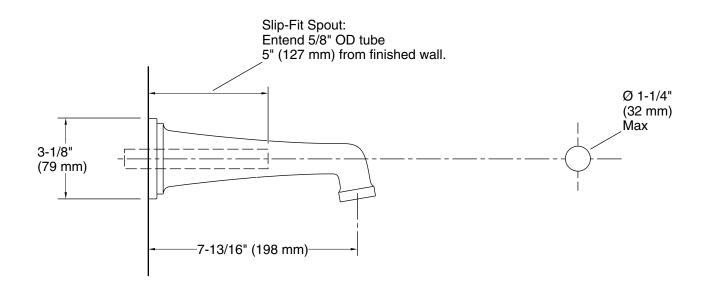

#### **Features**

- Non-diverter spout with slip-fit connection.
- 7-13/16" (198 mm) spout reach.
- 1-1/4" (31.8 mm) max hole diameter.
- Coordinates with other products in the Riff collection.

### Installation

Wall-mount.

# **Technical Information**

All product dimensions are nominal.

Drain included: No

Spout:

Spout reach: 7-13/16" (198 mm)