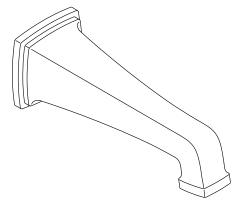

# Wall-mount non-diverter bath spout **K-27407**

#### **Features**

- Non-diverter spout with slip-fit connection.
- 7-13/16" (198 mm) spout reach.
- 1-1/4" (31.8 mm) max hole diameter.
- Coordinates with other products in the Riff collection.