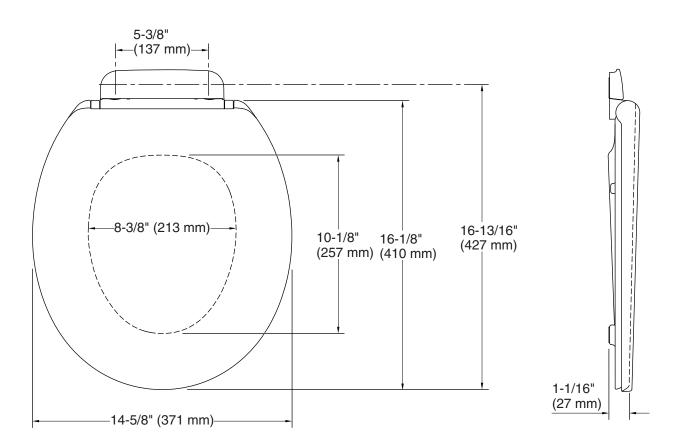

### **Technical Information**

All product dimensions are nominal.

Seat shape type: Round-front
Seat front type: Closed-front
Seat-mounting 5-7/16" (137 mm)

holes: