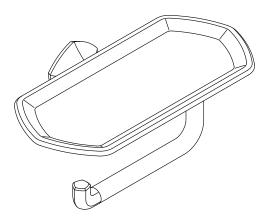

#### Occasion™ Toilet paper holder with tray K-27128

#### Features

- Open-ended holder makes changing toilet paper quick and simple
- Storage tray is convenient for holding personal items
- Part of the Occasion bathroom faucet and accessory collection

### Occasion™

Toilet paper holder with tray K-27128