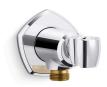

# **Occasion®**

Handshower holder with supply elbow & check valve **K-27117** 

#### **Features**

- Handshower holder pivots and rotates to position handshower at desired angle
- For use with a handshower and hose (sold separately)
- Includes check valve for backflow prevention
- Includes supply elbow. Integrated supply and holder reduces the number of components needed in the shower space, allowing for a cleaner look
- Part of the Occasion bathroom faucet and accessory collection