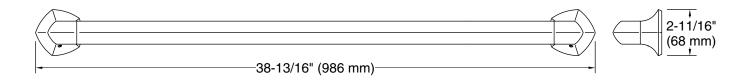

36" grab bar **K-27082** 

#### **Features**

- 36" (914 mm) bar
- Provides minimum 300 lb load capacity
- Part of the Occasion bathroom faucet and accessory collection

# Occasion™

36" grab bar **K-27082** 