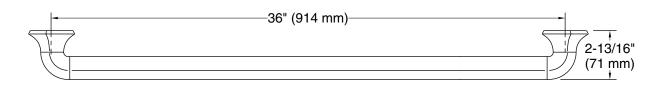

36" grab bar **K-27082** 

#### **Features**

- 36" (914 mm) bar
- Provides minimum 300 lb load capacity
- Part of the Occasion bathroom faucet and accessory collection

# Occasion™

36" grab bar **K-27082** 