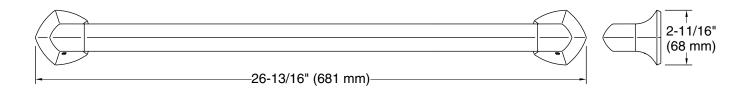

#### **Features**

- 24" (610 mm) bar
- Provides minimum 300 lb load capacity
- Part of the Occasion bathroom faucet and accessory collection

# **Technical Information**

All product dimensions are nominal.

Material: Stainless Steel