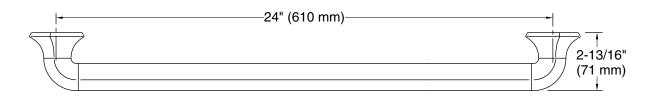

#### **Features**

- 24" (610 mm) bar
- Provides minimum 300 lb load capacity
- Part of the Occasion bathroom faucet and accessory collection

# **Technical Information**

All product dimensions are nominal.

Material: Stainless Steel