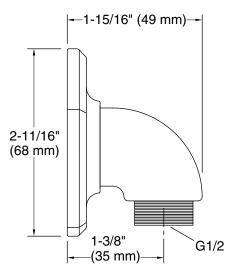

## Occasion® Wall-mount supply elbow K-27053

#### Features

- For use with a handshower and hose (sold separately)
- Includes check valve for backflow prevention
- Part of the Occasion bathroom faucet and accessory collection

#### Material

- Premium metal construction for durability and reliability
- KOHLER® finishes resist corrosion and tarnishing

### Installation

Wall-mount

### **Recommended Products/Accessories**

K-23723 Faucet cleaner



## **Codes/Standards**

None Applicable

# KOHLER® Faucet Lifetime Limited Warranty

See website for detailed warranty information.

## **Available Colors/Finishes**

Color tiles intended for reference only.





# KOHLER. Faucets

# Occasion® Wall-mount supply elbow K-27053





## **Technical Information**

All product dimensions are nominal.