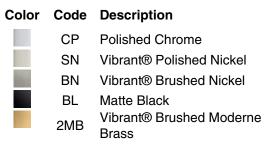

## Occasion® Wall-mount supply elbow K-27053

#### Features

- For use with a handshower and hose (sold separately)
- Includes check valve for backflow prevention
- Part of the Occasion bathroom faucet and accessory collection

#### Material

- Premium metal construction for durability and reliability
- KOHLER® finishes resist corrosion and tarnishing

### Installation

Wall-mount

### **Recommended Products/Accessories**

K-23723 Faucet cleaner



## **Codes/Standards**

None Applicable

# KOHLER® Faucet Lifetime Limited Warranty

See website for detailed warranty information.

## **Available Colors/Finishes**

Color tiles intended for reference only.





# KOHLER. Faucets

# Occasion® Wall-mount supply elbow K-27053





## **Technical Information**

All product dimensions are nominal.