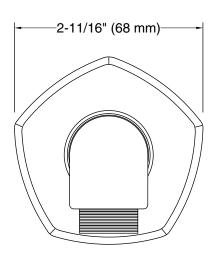

## Occasion® Wall-mount supply elbow K-27053

#### Features

- For use with a handshower and hose (sold separately)
- Includes check valve for backflow prevention
- Part of the Occasion bathroom faucet and accessory collection

#### Material

- Premium metal construction for durability and reliability
- KOHLER® finishes resist corrosion and tarnishing

### Installation

Wall-mount

### **Recommended Products/Accessories**

K-23723 Faucet cleaner



## **Codes/Standards**

None Applicable

# KOHLER® Faucet Lifetime Limited Warranty

See website for detailed warranty information.

## **Available Colors/Finishes**

Color tiles intended for reference only.





# KOHLER. Faucets

# Occasion® Wall-mount supply elbow K-27053





## **Technical Information**

All product dimensions are nominal.