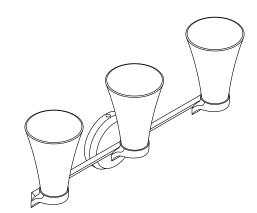

# **KOHLER**<sub>®</sub>

# Features

- Painted glass shades perfectly diffuse the light, reducing glare in the bathroom
- Requires bulbs with candelabra (E12) base; type B10 or T10 bulbs recommended (sold separately)
- Suitable for damp locations, per UL 1598
- Coordinates with other products in the Simplice collection

# Material

- Manufactured with quality materials and complemented with a meticulous finishing process
- KOHLER finishes resist corrosion and tarnishing

# Installation

Wall-mount

Recommended Products/Accessories K-23723 Faucet cleaner

#### **Included Components**

Additional Components: Installation hardware



**Codes/Standards** 

UL 1598 CSA C22.2 No. 250.0

# KOHLER<sup>®</sup> Indoor Lighting Fixtures Limited Warranty

See website for detailed warranty information.

# **Available Colors/Finishes**

Color tiles intended for reference only.

| Color | Code | Description     |
|-------|------|-----------------|
|       | BNL  | Brushed Nickel  |
|       | CPL  | Polished Chrome |

BLL Matte Black

2GL Brushed Moderne Brass



# Simplice™ Three-light sconce K-26848-SC03



# Simplice™ Three-light sconce K-26848-SC03



### **Required Electrical Service**

One circuit required.

120 V, 60 Hz

#### **Technical Information**

| All product dimensions are nominal. |                              |  |
|-------------------------------------|------------------------------|--|
| Installation Type: