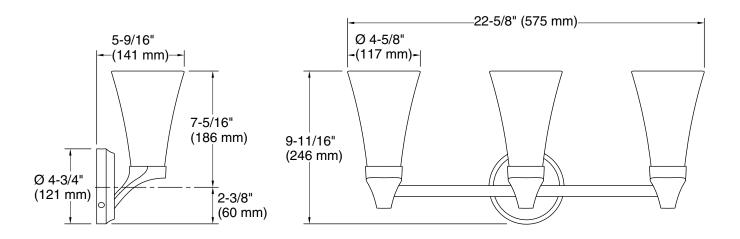

#### **Technical Information**

| All product dimensions are nominal. |                              |  |
|-------------------------------------|------------------------------|--|
| Installation Type:                  | Wall-mount                   |  |
| Material:                           | Steel, Glass, Aluminum, Zinc |  |
| Number of Lights:                   | 3                            |  |
| Lighting Type:                      | Socket-based                 |  |
| Socket Type:                        | E-12 Candelabra              |  |
| Number of Shades:                   | 3                            |  |
| Shade Type:                         | Frosted Glass                |  |
|                                     |                              |  |