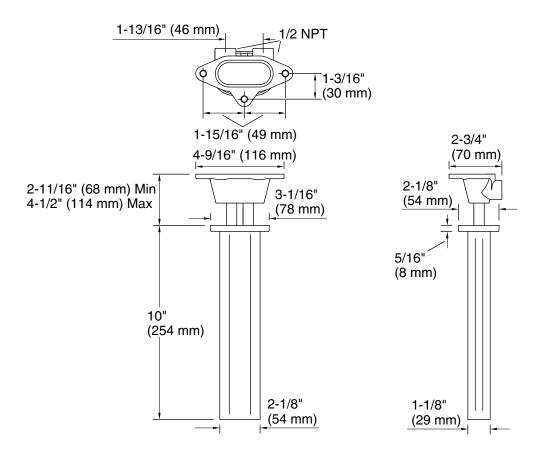

ccessories**

K-26295 Oblong 14" two-function rainhead, 2.5 gpm or

K-26297 Oblong 18" two-function rainhead, 2.5 gpm

#### **Recommended Products/Accessories**

K-23723 Faucet cleaner



#### Codes/Standards

None Applicable

# KOHLER® Faucet Lifetime Limited Warranty

See website for detailed warranty information.

#### **Available Colors/Finishes**

Color tiles intended for reference only.

| Color | Code | Description              |
|-------|------|--------------------------|
|       | CP   | Polished Chrome          |
|       | BN   | Vibrant® Brushed Nickel  |
|       | BL   | Matte Black              |
|       | 2MB  | Vibrant® Brushed Moderne |
|       |      | Brass                    |





**KOHLER**, Faucets

10" ceiling-mount two-function rainhead arm and flange **K-26326** 



### **Technical Information**

All product dimensions are nominal.