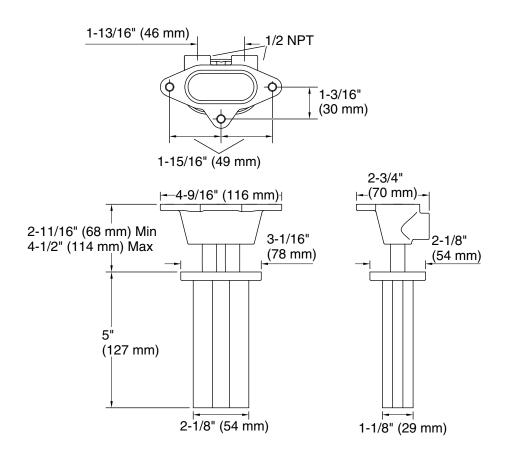

KOHLER® finishes resist corrosion and tarnishing

#### Installation

- Slip-fit connection
- Ceiling-mount

#### **Recommended Products/Accessories**

K-23723 Faucet cleaner



#### Codes/Standards

None Applicable

### **KOHLER® Faucet Lifetime Limited** Warranty

See website for detailed warranty information.

#### Available Colors/Finishes

Color tiles intended for reference only.

| Color | Code | Description              |
|-------|------|--------------------------|
|       | CP   | Polished Chrome          |
|       | BN   | Vibrant® Brushed Nickel  |
|       | BL   | Matte Black              |
|       | 2MB  | Vibrant® Brushed Moderne |
|       |      | Brass                    |



## **Statement®**

**KOHLER** Faucets 5" ceiling-mount two-function rainhead arm and flange K-26325



#### **Technical Information**

All product dimensions are nominal.