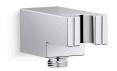

# KOHLER. Faucets Wall-mount handshower holder with supply elbow and check valve

K-26310

#### **Features**

- For use with a handshower and hose (sold separately)
- Includes check valve for backflow prevention
- Handshower holder fits most handshowers
- Coordinates with other products in the Statement collection

#### Material

- Durable metal construction
- KOHLER finishes resist corrosion and tarnishing

Wall-mount