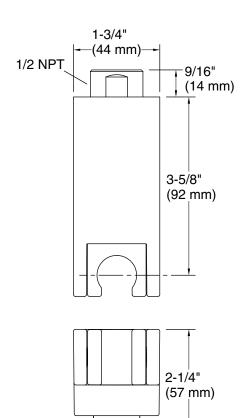

#### **Technical Information**

All product dimensions are nominal.

Drain included: No