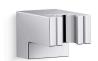

### Statement™

Wall-mount handshower holder **K-26309** 

#### **Features**

- For use with a handshower and hose (sold separately)
- Handshower holder fits most handshowers
- Handshower holder pivots to adjust the angle of the spray
- Coordinates with other products in the Statement collection

## Statement™

Wall-mount handshower holder K-26309