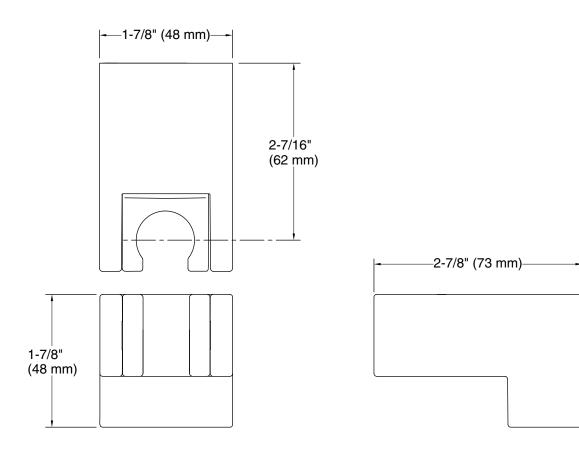

#### **Technical Information**

All product dimensions are nominal.

Drain included: No