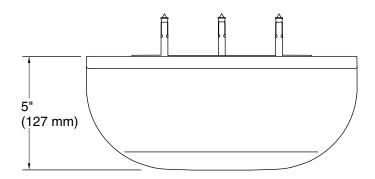

#### **Features**

- Shaving ledge/footrest for added comfort
- 5" x 11¾" x 3¼" (127 x 300 x 83 mm) angled half-moon ledge with rim
- Coordinates with other products in the Statement collection
- Lightly textured surface prevents foot slipping
- Includes installation hardware