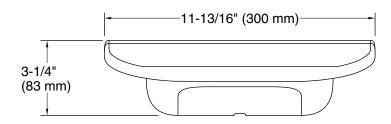

#### **Features**

- Shaving ledge/footrest for added comfort
- 5" x 11¾" x 3¼" (127 x 300 x 83 mm) angled half-moon ledge with rim
- Coordinates with other products in the Statement collection
- Lightly textured surface prevents foot slipping
- Includes installation hardware