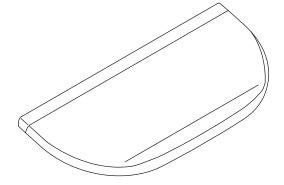

#### **Features**

- Shaving ledge/footrest for added comfort
- 5" x 11¾" x 3¼" (127 x 300 x 83 mm) angled half-moon ledge with rim
- Coordinates with other products in the Statement collection
- Lightly textured surface prevents foot slipping
- Includes installation hardware

Foot ledge **K-26306** 