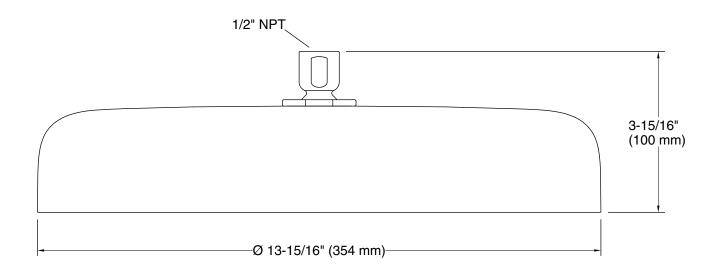

#### Installation

- 1/2 -14 NPT connection
- Requires single-function rainhead shower arm and flange (sold separately)

#### **Technical Information**

All product dimensions are nominal.