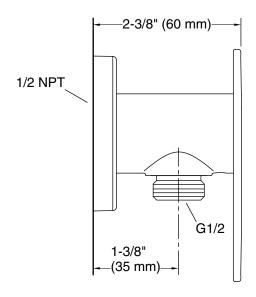

# Statement™

Wand handshower holder with supply elbow K-26289

#### **Features**

- For use with the Statement wand iconic handshower and hose (sold separately).
- Includes supply elbow. Integrated supply and holder reduces the number of components needed in the shower space, allowing for a cleaner look.
- Includes check valve for backflow prevention.
- Coordinates with other products in the Statement collection.

#### Material

- Brass.
- KOHLER finishes resist corrosion and tarnishing.

#### Installation

Wall-mount.

#### **Recommended Products/Accessories**

K-23723 Faucet cleaner



#### Codes/Standards

None Applicable

# **KOHLER® Faucet Lifetime Limited Warranty**

See website for detailed warranty information.





## Statement™

Wand handshower holder with supply elbow K-26289





#### **Technical Information**

All product dimensions are nominal.