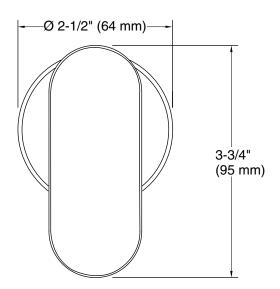

Statement™

Wand handshower holder with supply elbow K-26289

#### **Features**

- For use with the Statement wand iconic handshower and hose (sold separately).
- Includes supply elbow. Integrated supply and holder reduces the number of components needed in the shower space, allowing for a cleaner look.
- Includes check valve for backflow prevention.
- Coordinates with other products in the Statement collection.

#### Material

- Brass.
- KOHLER finishes resist corrosion and tarnishing.

#### Installation

Wall-mount.

#### **Recommended Products/Accessories**

K-23723 Faucet cleaner



#### Codes/Standards

None Applicable

# **KOHLER® Faucet Lifetime Limited Warranty**

See website for detailed warranty information.





## Statement™

Wand handshower holder with supply elbow K-26289





#### **Technical Information**

All product dimensions are nominal.