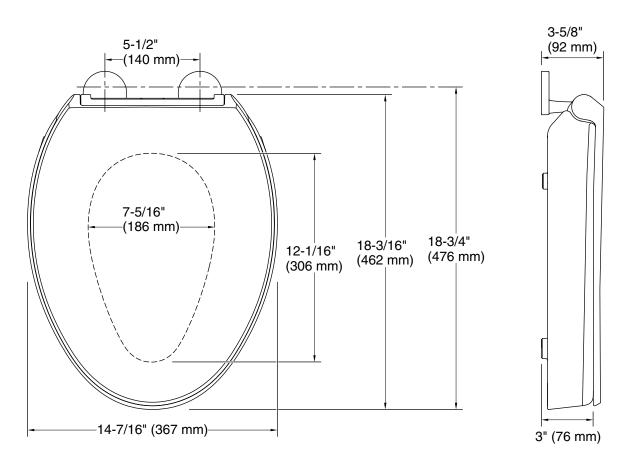

#### **Technical Information**

All product dimensions are nominal.Seat shape type:ElongatedSeat front type:Closed-frontSeat-mounting<br/>holes:5-1/2" (140 mm)