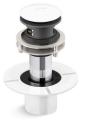

## SnapFlo™ Toe-tap bath drain K-25863

### Features

- For use with freestanding baths
- Greatly reduces the installation time of your freestanding bath
- Toe-tap drain is available in a variety of colors to match KOHLER® fixtures
- Kit includes: Flange, toe-tap drain, drain body, installation tool