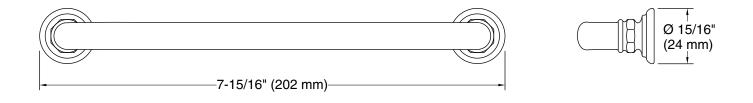

ruction for durability and reliability
- KOHLER finishes resist corrosion and tarnishing

### **Included Components**

Additional Components: Installation hardware



Codes/Standards None Applicable

## KOHLER<sup>®</sup> One-Year Limited Warranty

See website for detailed warranty information.

## Available Colors/Finishes

Color tiles intended for reference only.

| Color | Code | Description                       |
|-------|------|-----------------------------------|
|       | CP   | Polished Chrome                   |
|       | SN   | Vibrant® Polished Nickel          |
|       | BN   | Vibrant® Brushed Nickel           |
|       | BV   | Vibrant® Brushed Bronze           |
|       | 2BZ  | Oil-Rubbed Bronze                 |
|       | 2MB  | Vibrant® Brushed Moderne<br>Brass |









# Technical Information

All product dimensions are nominal. Material: Zinc

## Notes

Install this product according to the installation instructions.