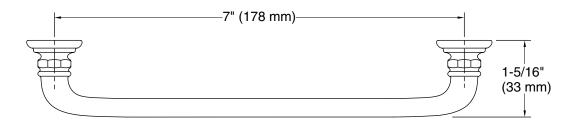

struction for durability and reliability
- KOHLER finishes resist corrosion and tarnishing

### **Included Components**

Additional Components: Installation hardware



Codes/Standards None Applicable

## KOHLER<sup>®</sup> One-Year Limited Warranty

See website for detailed warranty information.

## Available Colors/Finishes

Color tiles intended for reference only.

| Color | Code | Description                       |
|-------|------|-----------------------------------|
|       | CP   | Polished Chrome                   |
|       | SN   | Vibrant® Polished Nickel          |
|       | BN   | Vibrant® Brushed Nickel           |
|       | BV   | Vibrant® Brushed Bronze           |
|       | 2BZ  | Oil-Rubbed Bronze                 |
|       | 2MB  | Vibrant® Brushed Moderne<br>Brass |









# Technical Information

All product dimensions are nominal. Material: Zinc

## Notes

Install this product according to the installation instructions.