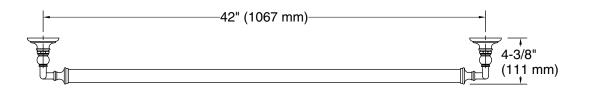

### **Features**

- 42" (1067 mm) bar
- Provides minimum 300 lb load capacity
- Coordinates with traditional-style KOHLER® faucets and showering components

## **Technical Information**

All product dimensions are nominal. Installation Type: Wall-mount

Material: Zinc, Stainless Steel