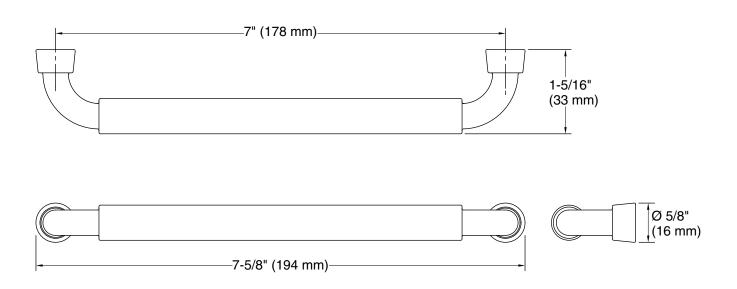

#### **Features**

- 7" (178 mm) cabinet pull.
- Coordinates with Tone faucets, accessories, and showering components to complete your bathroom.

#### **Technical Information**

All product dimensions are nominal.

Material: Zinc