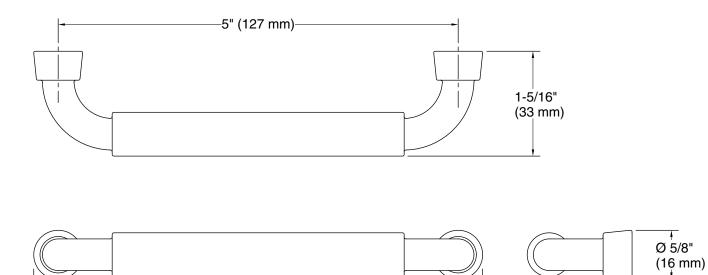

# **Technical Information**

All product dimensions are nominal. Material: Zinc

-5-5/8" (143 mm)-