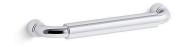

### Features

- 5" (127 mm) cabinet pull.
- Coordinates with Tone faucets, accessories, and showering components to complete your bathroom.