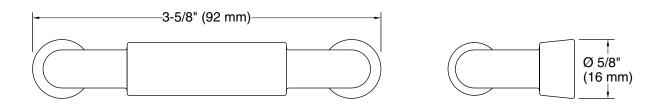

# **KOHLER**<sub>®</sub>

- 3" (76 mm) cabinet pull.
- Coordinates with Tone faucets, accessories, and showering components to complete your bathroom.

# Material

- Premium metal construction for durability and reliability.
- KOHLER finishes resist corrosion and tarnishing.

### **Recommended Products/Accessories**

K-23723 Faucet cleaner

#### **Included Components**

Additional Components: Installation hardware



#### Codes/Standards None Applicable

KOHLER<sup>®</sup> Faucet Lifetime Limited Warranty

See website for detailed warranty information.

# Available Colors/Finishes

Color tiles intended for reference only.











# **Technical Information**

All product dimensions are nominal. Material: Zinc