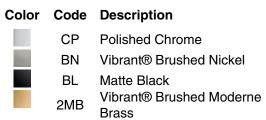

# **KOHLER**<sub>®</sub>

- 3" (76 mm) cabinet pull.
- Coordinates with Tone faucets, accessories, and showering components to complete your bathroom.

# Material

- Premium metal construction for durability and reliability.
- KOHLER finishes resist corrosion and tarnishing.

### **Recommended Products/Accessories**

K-23723 Faucet cleaner

#### **Included Components**

Additional Components: Installation hardware



#### Codes/Standards None Applicable

KOHLER<sup>®</sup> Faucet Lifetime Limited Warranty

See website for detailed warranty information.

# Available Colors/Finishes

Color tiles intended for reference only.











# **Technical Information**

All product dimensions are nominal. Material: Zinc