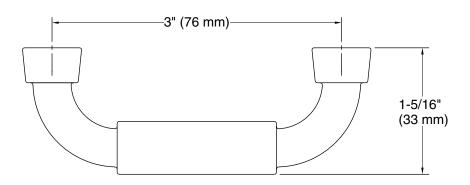

# **KOHLER**<sub>®</sub>

- 3" (76 mm) cabinet pull.
- Coordinates with Tone faucets, accessories, and showering components to complete your bathroom.

# **Technical Information**

All product dimensions are nominal. Material: Zinc