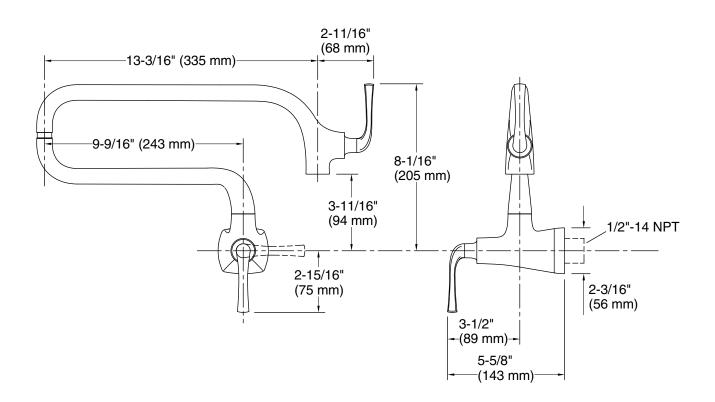

# Graze™ Wall-mount pot filler faucet K-22066

## **Technical Information**

All product dimensions are nominal.

Faucet:

Flow rate: 3.2 gal/min (12.1 l/min)

Pressure: 60 psi (4.1 bar)

Drain included: No

Spout:

Spout reach: 22-3/4" (578 mm)