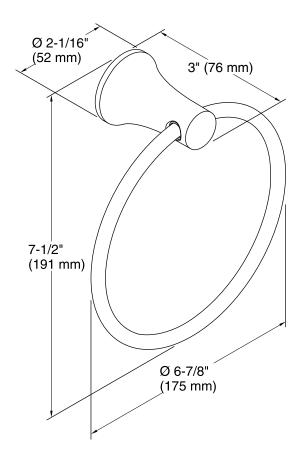

# Tempered™

Towel Ring K-21955

### **Features**

Coordinates with other products in the Tempered Collection.

### Material

- Premium metal construction.
- KOHLER finishes resist corrosion and tarnish.



## Codes/Standards

None Applicable

# KOHLER® Faucet Lifetime Limited Warranty

See website for detailed warranty information.

### **Available Color/Finishes**

Color tiles intended for reference only.

| Color | Code | Description              |
|-------|------|--------------------------|
|       | CP   | Polished Chrome          |
|       | SN   | Vibrant® Polished Nickel |
|       | BN   | Vibrant® Brushed Nickel  |
|       | BL   | Matte Black              |





**KOHLER**®

Towel Ring K-21955



### **Technical Information**

All product dimensions are nominal.

#### **Notes**

Install this product according to the installation instructions.

CAUTION: Risk of personal injury. Do not install these products in any area where they are likely to be used inadvertently as a grab bar or support bar. These products are not designed or intended for use as a grab bar or support bar.