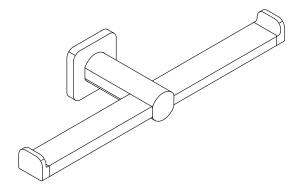

Double toilet paper holder K-21897

#### **Features**

- Holds two rolls of toilet paper
- Coordinates with other products in the Parallel collection