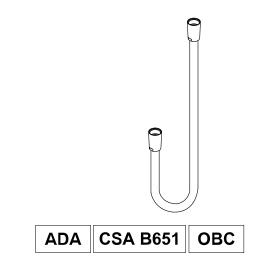

### Statement™ 72" shower hose K-21050

### Features

- 72" (1829 mm) hose length.
- Swivel base helps reach target areas.
- For use with a handshower (sold separately).
- Finish-matched hose fittings.

### **Codes/Standards**

ADA ICC/ANSI A117.1 CSA B651 OBC