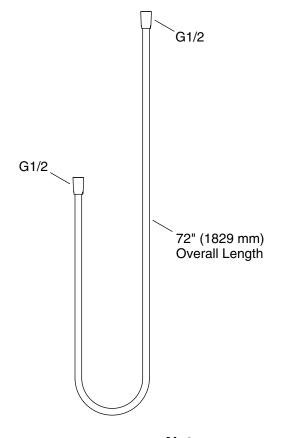

### Statement™ 72" shower hose K-21050

### Features

- 72" (1829 mm) hose length.
- Swivel base helps reach target areas.
- For use with a handshower (sold separately).
- Finish-matched hose fittings.

### **Technical Information**

All product dimensions are nominal.