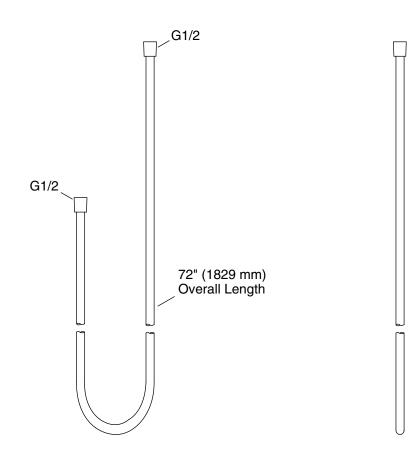

### Features

- 72" (1829 mm) hose length.
- Swivel base helps reach target areas.
- For use with a handshower (sold separately).
- Hose fittings in contrasting finish.