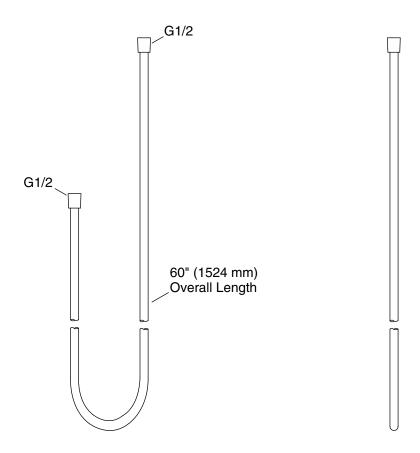

#### **Features**

- 60" (1524 mm) hose length.
- Swivel base helps reach target areas.
- For use with a handshower (sold separately).
- Hose fittings in contrasting finish.

## **Technical Information**All product dimensions are nominal.