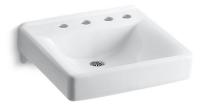

# Soho<sup>®</sup> Wall-Mount Bathroom Sink K-2053-NR

## Features

- Made from premium materials that withstand high-volume usage
- Constructed of vitreous china
- 20" x 18"
- Wall-mount installation
- 8" center drilling
- Drilled for concealed arm carrier
- With sealed overflow and soap dispenser drilling on right