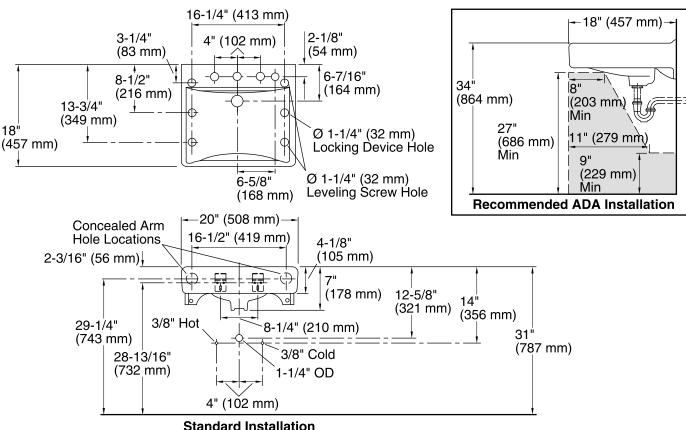

## **Technical Information**

| All product dimensions are nominal. |                                                                                                   |
|-------------------------------------|---------------------------------------------------------------------------------------------------|
| Bowl configuration:                 | Single                                                                                            |
| Installation:                       | Wall-mount                                                                                        |
| Bowl area (Center)                  | Length: 18" (457 mm)<br>Width: 13" (330 mm)<br>With overflow: Yes<br>Water depth: 4-7/8" (124 mm) |
| Bowl area                           | With overflow: Yes                                                                                |
| Number of deck holes:               | 4                                                                                                 |
| Faucet hole(s):                     | 1-3/8" (35 mm)                                                                                    |
| Soap/Lotion hole:                   | 1-1/4" (32 mm)                                                                                    |
| Drain hole:                         | 1-3/4" (44 mm)                                                                                    |
|                                     |                                                                                                   |

## Notes

Install this product according to the installation instructions.

If an arm carrier is used, select a soap dispenser with a 1" (25 mm) maximum shank diameter to avoid interference with the arm carrier.

Use a soap dispenser with adequate shank length to extend through the 4-1/8" (105 mm) sink thickness.

ADA, OBC, CSA B651 compliant when installed to the specific requirements of these regulations.