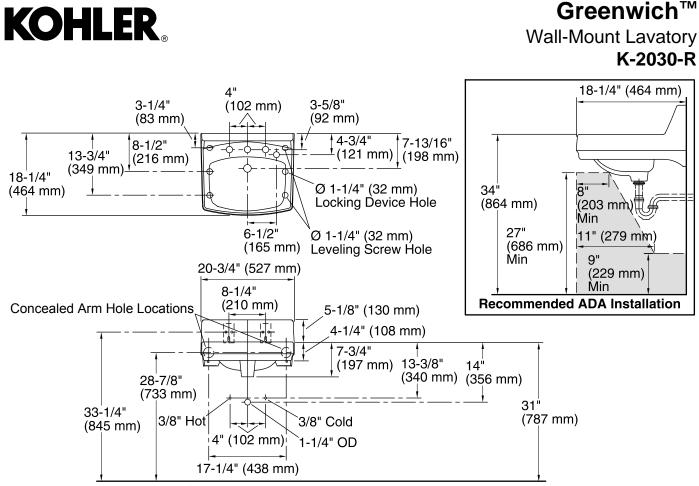

# Greenwich<sup>™</sup> Wall-Mount Lavatory K-2030-R

**Standard Installation** 

#### **Technical Information**

| All product dimensions are nominal. |                                                                                                  |  |  |
|-------------------------------------|--------------------------------------------------------------------------------------------------|--|--|
| Bowl configuration:                 | Single                                                                                           |  |  |
| Installation:                       | Wall-mount                                                                                       |  |  |
| Bowl area (Center)                  | Length: 10" (254 mm)<br>Width: 15" (381 mm)<br>With overflow: Yes<br>Water depth: 3-1/4" (83 mm) |  |  |
| Bowl area                           | With overflow: Yes                                                                               |  |  |
| Number of deck holes:               | 4                                                                                                |  |  |
| Faucet hole(s):                     | 1-3/8" (35 mm)                                                                                   |  |  |
| Soap/Lotion hole:                   | 1-1/4" (32 mm)                                                                                   |  |  |
| Drain hole:                         | 1-3/4" (44 mm)                                                                                   |  |  |

#### Notes

Install this product according to the installation instructions.

ADA compliant when installed to the specific requirements of these regulations.