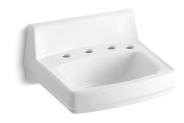

#### Features

- 8" (203 mm) centers.
- Drilled for concealed arm carrier.
- With hanger.
- With overflow.
- Soap dispenser hole on right.
- 20-3/4" (527 mm) x 18-1/4" (464 mm).

## Material

Vitreous china.

## Installation

Wall-mount