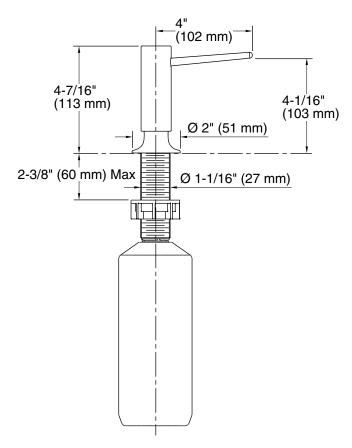

## **Technical Information**

All product dimensions are nominal.

Material:

Brass