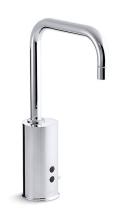

# Gooseneck Insight™

Deck Mount Faucet K-13473

#### **Features**

- 0.5 gal/min (1.9 l/min) flow rate.
- Factory set 30 second max. continual run cycle.
- Vandal-resistant aerator.
- 24" (610 mm) flexible supply hoses for easy installation.
- 6-3/16" (157 mm) spout reach.
- Less temperature mixer.
- Less drain.

#### Material

Brass Construction.