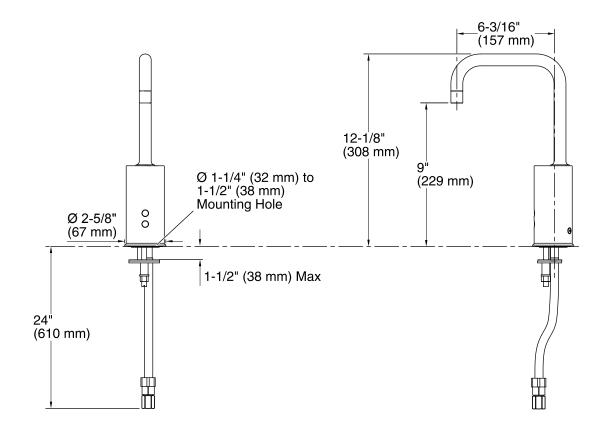

### **Technical Information**

All product dimensions are nominal.

Valve body: Machined Brass

Faucet:

Flow rate: 0.5 gal/min (1.9 l/min)

Pressure: 60 psi (4.1 bar)

Power source: AAA 1.5 V, included

#### **Notes**

Install this product according to the installation guide.

A 1-1/4" (32 mm) minimum to 1-1/2" (38 mm) maximum diameter mounting hole is required.

The minimum distance between the back of the faucet spout and the wall must be 1-3/4" (44 mm). This will allow proper clearance for setscrew access.

The maximum distance between the bathroom sink basin edge to the base of the faucet spout must be 1-3/4" (44 mm).

The maximum height of the lip basin should be 3/4" (19 mm).

Product includes rosebud spray aerator. Other aerator styles are available.