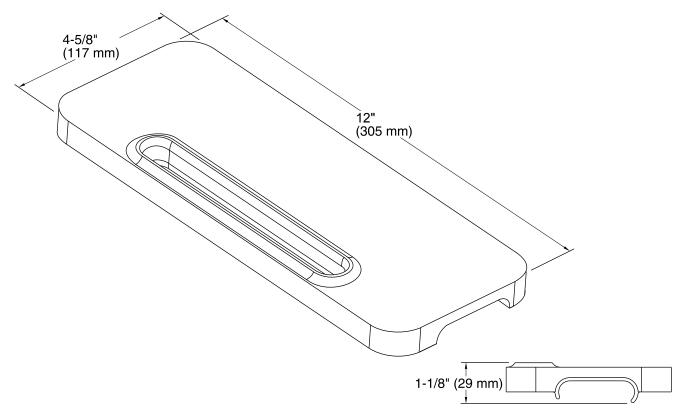

Choreograph™ Teak Barre Shelf K-97629

### Features

- Snaps in and integrates onto Shower Barre.
- Provides dedicated place for staging product.

## Components

Additional included component/s: clip, and screws.



Codes/Standards None Applicable

KOHLER<sup>®</sup> Limited Warranty – Choreograph<sup>™</sup> Walls and Accessories See website for detailed warranty information.







# Choreograph<sup>™</sup> Teak Barre Shelf K-97629



### **Technical Information**

All product dimensions are nominal.

#### Notes

Install this product according to the installation guide.

Requires 2x4 backing to be installed.