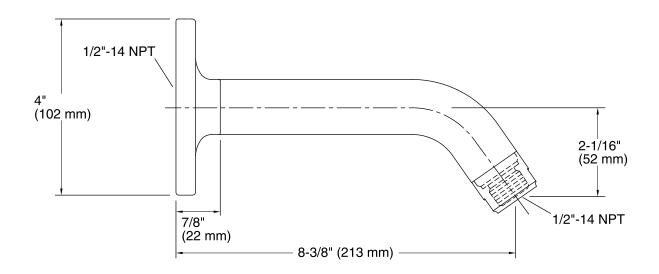

## Purist® Shower Arm and Flange K-933

#### **Features**

- 1/2" 14 NPT connection.
- Fluid design lines for ease of cleaning.
- For use with KOHLER showerheads (sold separately).

### Material

Metal construction.



### Codes/Standards ASME A112.18.1/CSA B125.1

## **KOHLER® Faucet Lifetime Limited Warranty**

See website for detailed warranty information.

### Available Color/Finishes

Color tiles intended for reference only.

| Color | Code | Description              |
|-------|------|--------------------------|
|       | CP   | Polished Chrome          |
|       | SN   | Vibrant® Polished Nickel |
|       | BN   | Vibrant® Brushed Nickel  |
|       | BV   | Vibrant® Brushed Bronze  |
|       | RGD  |                          |





# Purist® Shower Arm and Flange K-933



### **Technical Information**

All product dimensions are nominal.

### **Notes**

Install this product according to the installation guide.