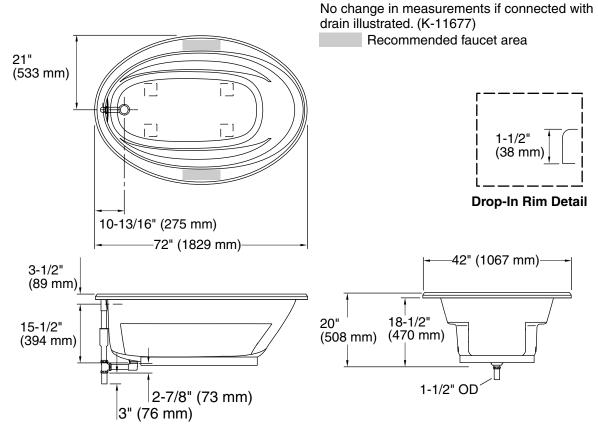

### **Installation Notes**

Install this product according to the installation guide.

Floor support under bath must provide for a minimum of 35 lbs/square foot (168.8 kg/square meter) loading.

No change in measurements if connected with drain illustrated.

**Product Diagram** 

### **Technical Information**

| Fixture*:                                       |                                      |  |  |  |  |
|-------------------------------------------------|--------------------------------------|--|--|--|--|
| Bathing well:                                   |                                      |  |  |  |  |
| Basin area,<br>bottom                           | 55-1/4" (1403 mm) x 23-1/2" (597 mm) |  |  |  |  |
| Basin area, top                                 | 64-1/2" (1638 mm) x 32 (813 mm)      |  |  |  |  |
| Weight                                          | 75 lbs (34 kg)                       |  |  |  |  |
| To overflow:                                    |                                      |  |  |  |  |
| Water depth                                     | 15" (381 mm)                         |  |  |  |  |
| Capacity                                        | 75 gal (284 L)                       |  |  |  |  |
| * Approximate measurements for comparison only. |                                      |  |  |  |  |
| Included components:                            |                                      |  |  |  |  |