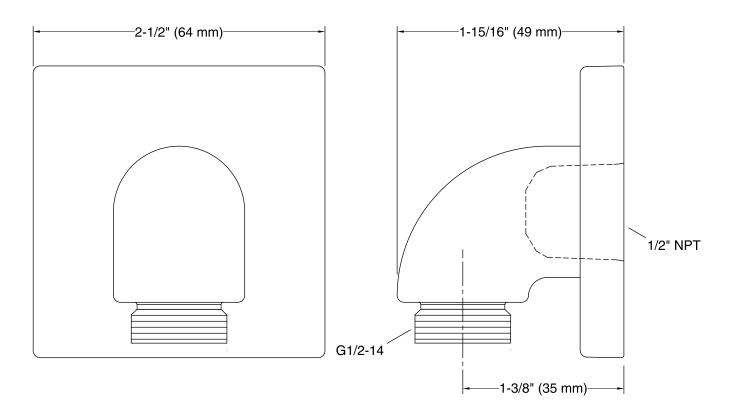

# Loure®

**KOHLER**. Faucets

wall-mount supply elbow with check valve K-22175

### **Technical Information**

All product dimensions are nominal. Drain included: No