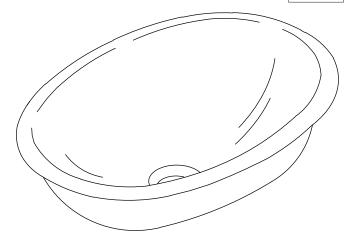

#### **Features**

- 20-gauge stainless steel
- Top-mount or under-mount
- Installation hardware included for each type of installation
- Without overflow
- Chrome plated brass tube and gasket included to cover the overflow hole in the drain assembly
- 16-3/4" (425 mm) x 11-3/4" (298 mm)

# **Product Specification**

Oval bathroom sink shall be made of 20-gauge stainless steel. The bathroom sink shall be 16-3/4" (425 mm) in length and 11-3/4" (298 mm) in width. Bathroom sink shall be either drop-in or under-mount installation. Bathroom sink shall include hardware for both types of installation. Bathroom sink shall be without overflow. Bathroom sink shall have a chrome plated brass tube and drain gasket to cover the overflow hole in the faucet drain assembly. Bathroom sink shall be Kohler Model K-2611-\_

#### **Technical Information**

| Fixture*:                                                                                                                                                                                                                                                                                                                                                                                                                                                                                                                                                                                                                                                                                                                                                                                                                                                                                                                                                                                                                                                                                                                                                                                                                                                                                                                                                                                                                                                                                                                                                                                                                                                                                                                                                                                                                                                                                                                                                                                                                                                                                                                      | Basin area                  | Water depth        |  |  |
|--------------------------------------------------------------------------------------------------------------------------------------------------------------------------------------------------------------------------------------------------------------------------------------------------------------------------------------------------------------------------------------------------------------------------------------------------------------------------------------------------------------------------------------------------------------------------------------------------------------------------------------------------------------------------------------------------------------------------------------------------------------------------------------------------------------------------------------------------------------------------------------------------------------------------------------------------------------------------------------------------------------------------------------------------------------------------------------------------------------------------------------------------------------------------------------------------------------------------------------------------------------------------------------------------------------------------------------------------------------------------------------------------------------------------------------------------------------------------------------------------------------------------------------------------------------------------------------------------------------------------------------------------------------------------------------------------------------------------------------------------------------------------------------------------------------------------------------------------------------------------------------------------------------------------------------------------------------------------------------------------------------------------------------------------------------------------------------------------------------------------------|-----------------------------|--------------------|--|--|
| Bathroom sink                                                                                                                                                                                                                                                                                                                                                                                                                                                                                                                                                                                                                                                                                                                                                                                                                                                                                                                                                                                                                                                                                                                                                                                                                                                                                                                                                                                                                                                                                                                                                                                                                                                                                                                                                                                                                                                                                                                                                                                                                                                                                                                  | 15" (381 mm) x 10" (254 mm) | 5-1/2"<br>(140 mm) |  |  |
| Drain<br>hole                                                                                                                                                                                                                                                                                                                                                                                                                                                                                                                                                                                                                                                                                                                                                                                                                                                                                                                                                                                                                                                                                                                                                                                                                                                                                                                                                                                                                                                                                                                                                                                                                                                                                                                                                                                                                                                                                                                                                                                                                                                                                                                  | Ø 1-5/8" (41 mm)            |                    |  |  |
| * Assessed as a second as a se |                             |                    |  |  |