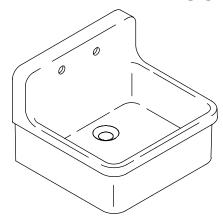

#### **Features**

- Single compartment
- · With integral apron
- · Vitreous china
- A two-hole faucet drilling
- Wall-mount or self-rimming installation
- 30" (76.2 cm) x 22" (55.9 cm) x 8-5/8" (21.9 cm)

## **Product Specification**

The sink shall be 30" (76.2 cm) in length, 22" (55.9 cm) in width, and 8-5/8" (21.9 cm) in depth. The sink shall be made of vitreous china. The sink shall have wall-mount or self-rimming installation with integral apron. The sink shall be single compartment. The sink shall feature a two-hole faucet drilling. The sink shall be Kohler Model K-12700-\_\_\_\_\_.