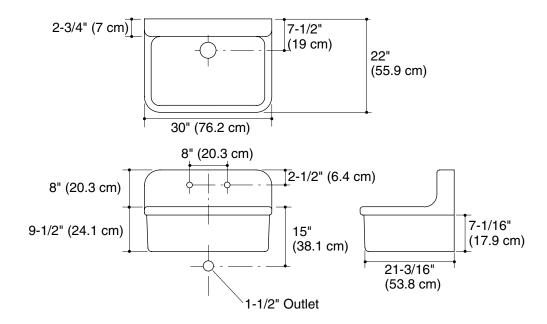

#### **Features**

- Single compartment
- · With integral apron
- · Vitreous china
- A two-hole faucet drilling
- Wall-mount or self-rimming installation
- 30" (76.2 cm) x 22" (55.9 cm) x 8-5/8" (21.9 cm)

## **Product Specification**

The sink shall be 30" (76.2 cm) in length, 22" (55.9 cm) in width, and 8-5/8" (21.9 cm) in depth. The sink shall be made of vitreous china. The sink shall have wall-mount or self-rimming installation with integral apron. The sink shall be single compartment. The sink shall feature a two-hole faucet drilling. The sink shall be Kohler Model K-12700-\_\_\_\_\_.

# Technical Information

| Fixture*:                                       |                               |  |  |  |
|-------------------------------------------------|-------------------------------|--|--|--|
| Sink                                            |                               |  |  |  |
| Basin area                                      | 28" (71.1 cm) x 18" (45.7 cm) |  |  |  |
| Water depth                                     | 8-5/8" (21.9 cm)              |  |  |  |
| Outlet:                                         |                               |  |  |  |
| 3-5/8" (9.2 cm) D.                              |                               |  |  |  |
| * Approximate measurements for comparison only. |                               |  |  |  |