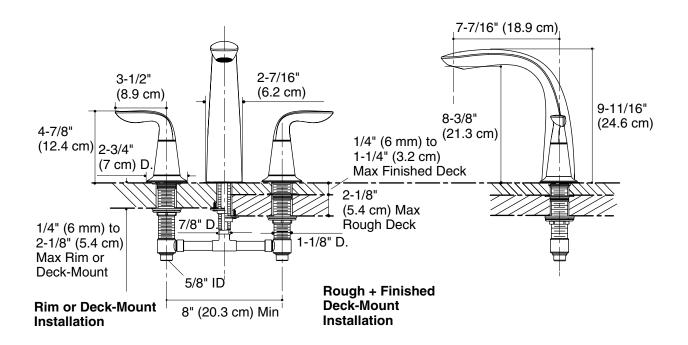

#### **Installation Notes**

Install this product according to the installation guide.

**Product Diagram** 

#### Features

- Metal construction
- Deck-mount
- High-arch non-diverter spout with slip-fit connection
- Stationary spout
- 7-7/16" (18.9 cm) spout reach

### **Product Specification**

The two-handle deck-mount bath faucet trim shall be of metal construction. Product shall feature a 7-7/16" (18.9 cm) spout reach, stationary spout, and a high-arch non-diverter spout with slip-fit connection. The bath faucet trim shall be Kohler Model K-T5323-4-\_\_\_\_ with required valve system Kohler Model K-\_\_\_\_-K-NA.