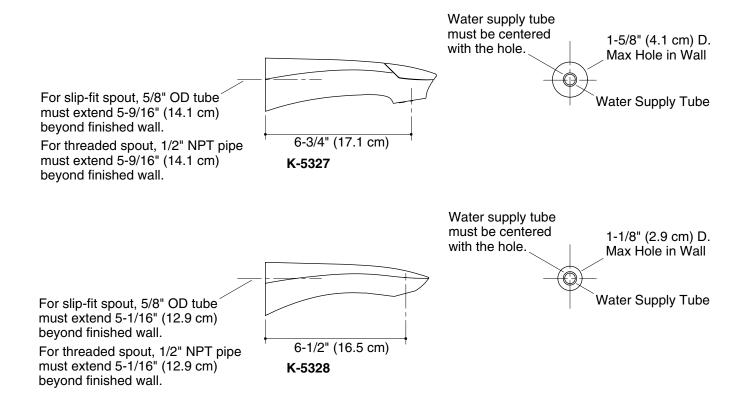

### **Specified Model**

|   | Model  | Description                         | Color/Finish |         |
|---|--------|-------------------------------------|--------------|---------|
| ſ | K-5327 | Wall-mount bath spout with diverter | □ CP         | ☐ Other |
|   | K-5328 | Wall-mount bath spout less diverter | □ CP         | ☐ Other |