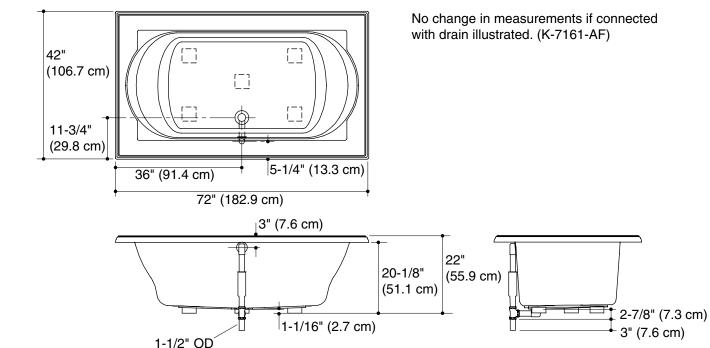

# **Product Specification**

The bath shall be 72'' (182.9 cm) in length, 42'' (106.7 cm) in width, and 22'' (55.9 cm) in height. Bath shall be made of acrylic. Bath shall be Kohler Model K-1417-\_\_\_\_.

### **Technical Information**

| Fixture*:                                       | Basin area                        | Top area                                | Weight            |  |  |  |
|-------------------------------------------------|-----------------------------------|-----------------------------------------|-------------------|--|--|--|
| Bathing well                                    | 48" (121.9 cm)<br>x 27" (68.6 cm) | 60" (152.4 cm)<br>x 30" (76.2 cm)       | 86 lbs<br>(39 kg) |  |  |  |
| Water de                                        | pth (to overflow)                 | Capacity (to overflow)                  |                   |  |  |  |
| 16" (40.6                                       | cm)                               | 94 gal (355.8 L)                        |                   |  |  |  |
| * Approximate measurements for comparison only. |                                   |                                         |                   |  |  |  |
| Cutout di                                       | mensions                          | 70-1/2" (179.1 cm) x 40-1/2" (102.9 cm) |                   |  |  |  |