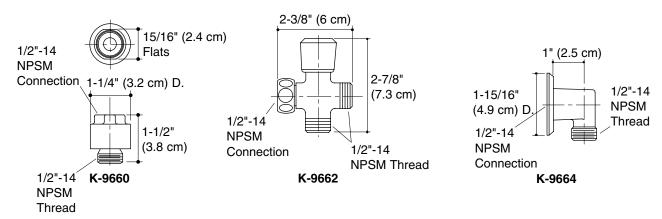

#### **Features**

- Brass construction
- Accessories for Persona™ handshower system

K-9660
ALSO K-9662, K-9664

# **Specified Model**

| Model/Description                                        |  |
|----------------------------------------------------------|--|
| K-9660<br>Vacuum breaker<br>□ CP □ PB                    |  |
| K-9662<br>Shower arm diverter valve<br>□ CP □ PB □ Other |  |
| K-9664<br>Elbow with flange<br>□ CP □ PB □ Other         |  |

# **Product Specification**

The integrating components shall be of brass construction. Integrating components are intended as accessories for the Persona handshower system. Accessories shall be Kohler Model K-\_\_\_\_-.