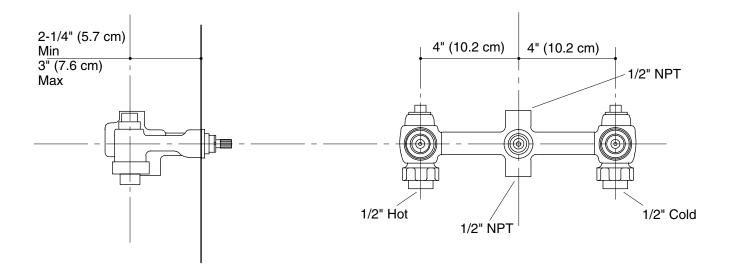

#### **Features**

- Wall-mount
- For 8" (20.3 cm) centers
- Brass valve bodies
- 1/2" quarter-turn washerless ceramic disc valves
- Integral diverter mechanism

# **Product Specification**

Three-handle wall-mount 1/2" valve system shall feature 8" (20.3 cm) centers, and brass valve bodies. Faucet shall feature 1/2" quarter-turn washerless ceramic disc valves. Product shall include an integral diverter mechanism. Valve system shall be Kohler Model K-303-K-NA.

### **Installation Notes**

Install this product according to the installation guide.

**Product Diagram**