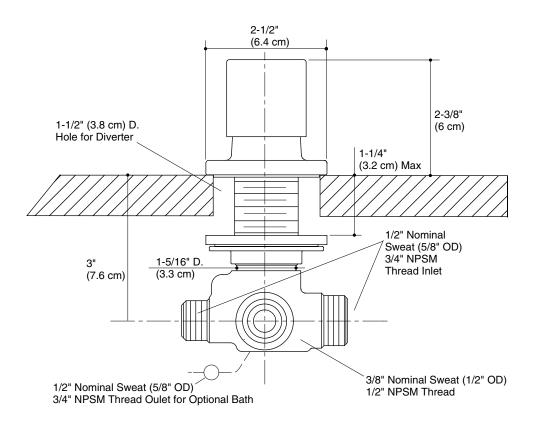

## **Installation Notes**

Install this product according to the installation guide. Diverter valve has backflow protection.

**Product Diagram** 

TWO-WAY DIVERTER VALVE Page 2 of 2 1138924-4-**A**