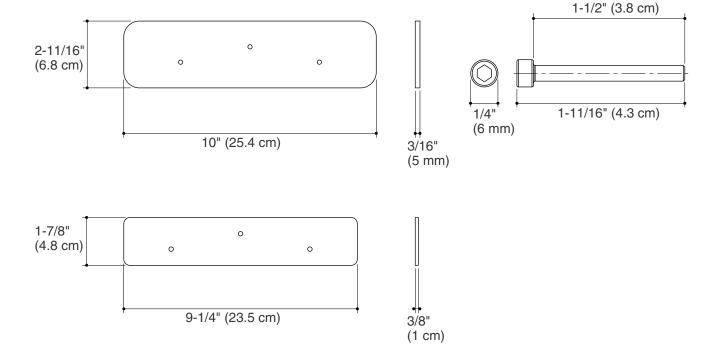

#### **Features**

- Assists in performing a pressure test on drain, waste, and vent (DWV) systems and water supply lines
- Includes seal, plate, and cap screws
- Intended for use with K-7271 and K-7272 slotted overflow bath drains

## **Product Specification**

The slotted overflow seal test kit shall assist in performing a pressure test on drain, waste, and vent (DWV) systems and water supply lines. Product shall include a seal, a plate, and cap screws. Product is intended for use with K-7271 and K-7272 slotted overflow bath drains. Slotted overflow seal test kit shall be Kohler Model K-7117-NA.