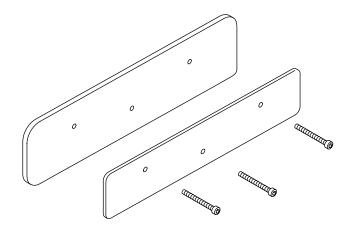

#### **Features**

- Assists in performing a pressure test on drain, waste, and vent (DWV) systems and water supply lines
- Includes seal, plate, and cap screws
- Intended for use with K-7271 and K-7272 slotted overflow bath drains

## **Product Specification**

The slotted overflow seal test kit shall assist in performing a pressure test on drain, waste, and vent (DWV) systems and water supply lines. Product shall include a seal, a plate, and cap screws. Product is intended for use with K-7271 and K-7272 slotted overflow bath drains. Slotted overflow seal test kit shall be Kohler Model K-7117-NA.